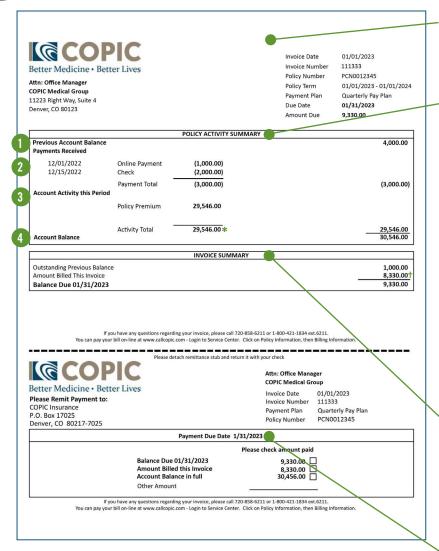

### **POLICY ACTIVITY & INVOICE SUMMARY**

Reformatted **header** for better clarity

The summary is now divided into two sections:

**Policy Activity Summary**: a display of the rolling balance of the entire policy

- NEW Previous Account Balance: this row provides a balance of the account before the current billing period.
- NEW Payments Received now displays each individual payment received.
- NEW Account Activity this Period: A summary of the detailed changes seen on the Policy Activity Details page, found on the following page(s).
- 4 Account Balance: the sum of the Account Balance starting point, the payments received, and account activity. This is the running balance currently on the account in its entirety.

#### **Invoice Summary:**

This section outlines any previous balances left outstanding, the amount specifically due on this invoice, and the balance due at this time based on the selected payment plan.

Revised remittance stub.

#### 4 payment options:

- 1. Balance due as of the due date
- 2. Amount billed on this invoice
- 3. Account balance in full for the policy
- 4. Other amount chosen by the insured

**CONTINUED ON PAGE 2** 